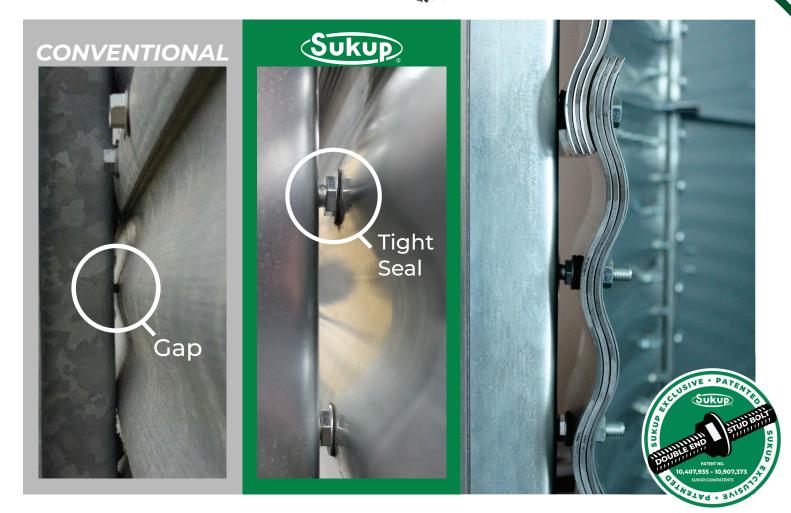

## WHAT IT DOES

The **Sukup Double End Stud Bolt**<sup>™</sup> is for use on laminated bin sheets and solves the potential problem of water weeping behind the stiffeners and into the bin causing spoiled grain. The patented design features a rubber-backed steel washer in the middle of the bolt that is set between the stiffener and sidewall sheets. This provides a tight seal directly to the outer sidewall sheet behind the stiffener, eliminating water infiltration between the sheets and into the grain.